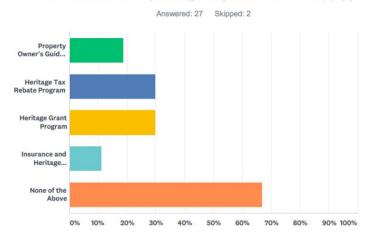

|

# Q3 Did you participate in the initial consultation in 2014-2016 regarding the Heritage Conservation District Plan?



| ANSWER CHOICES        | RESPONSES |    |
|-----------------------|-----------|----|
| Yes                   | 66.67%    | 18 |
| No                    | 33.33%    | 9  |
| Total Respondents: 27 |           |    |

# Q4 Have you been contacted by the Municipality (staff/council) regarding the Heritage Conservation District Plan?



| ANSWER CHOICES        | RESPONSES |    |
|-----------------------|-----------|----|
| Yes                   | 25.00%    | 7  |
| No                    | 75.00%    | 21 |
| Total Respondents: 28 |           |    |

# Q5 Have you received copies or heard of any of the following programs and information packages: (check all that apply)



| ANSWER CHOICES                                         | RESPONSES |    |
|--------------------------------------------------------|-----------|----|
| Property Owner's Guide to the Conservation District    | 18.52%    | 5  |
| Heritage Tax Rebate Program                            | 29.63%    | 8  |
| Heritage Grant Program                                 | 29.63%    | 8  |
| Insurance and Heritage Properties Information Brochure | 11.11%    | 3  |
| None of the Above                                      | 66.67%    | 18 |
| Total Respondents: 27                                  |           |    |

# Q7 Have any of the units in your building been vacant for more than one (1) month within the past year?



| ANSWER CHOICES        | RESPONSES |    |
|-----------------------|-----------|