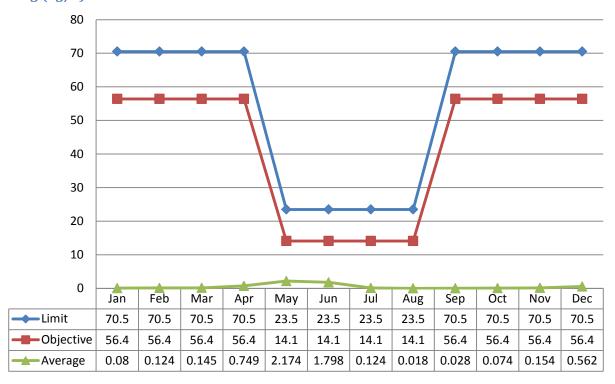

#### a. Wastewater Treatment Facility 2018 Annual Report

Pages 59-103

#### **Recommendation:**

That Council receive the 2018 Annual Report for the Mississippi Mills Wastewater Treatment Facility as prepared by the Ontario Clean Water Agency.