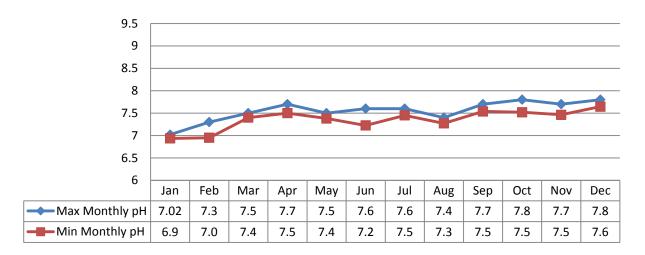

#### a. Wastewater Treatment Facility 2018 Annual Report

Pages 59-103

#### **Recommendation:**

That Council receive the 2018 Annual Report for the Mississippi Mills Wastewater Treatment Facility as prepared by the Ontario Clean Water Agency.