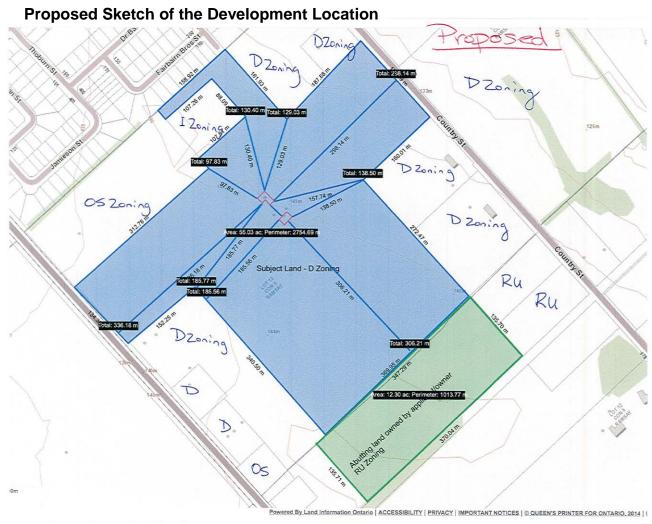

#### **PURPOSE AND EFFECT**

The purpose of the Zoning By-law Amendment is to rezone the property from "Development" (D) to "Development – Special Exception" (D-x) to permit the construction of a new single detached dwelling on the property. The property is currently occupied by a single detached dwelling which is uninhabitable.

#### **DESCRIPTION OF SUBJECT LANDS**

The subject lands are known as Part of Lot 13, Concession 9, Ramsay Ward, located immediately adjacent to the settlement area of the Town of Almonte. The property has historically been a farmed property and the original farmhouse still stands roughly in the centre of the property at the end of a 300m lane.

As the owner's wish to construct a bungalow of different massing, there was no ability to claim non-conformity rights to the new dwelling.

Instead, the owners have opted to file a zoning amendment application to construct the dwelling in the same location on the lot but of a different height, size and volume which meets their needs. The zoning amendment application seeks to add "a single detached dwelling" as a permitted use in accordance with the R1 zoning provisions for such a use.