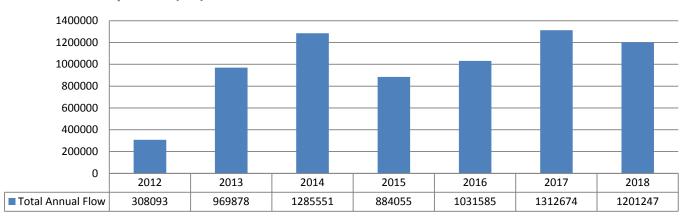

#### a. Wastewater Treatment Facility 2018 Annual Report

Pages 59-103

#### **Recommendation:**

That Council receive the 2018 Annual Report for the Mississippi Mills Wastewater Treatment Facility as prepared by the Ontario Clean Water Agency.