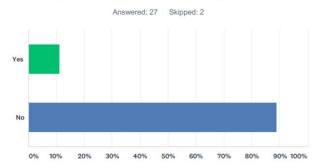

f any of the following programs and information packages: (check all that apply)



| ANSWER CHOICES                                         | RESPONSES |    |
|--------------------------------------------------------|-----------|----|
| Property Owner's Guide to the Conservation District    | 18.52%    | 5  |
| Heritage Tax Rebate Program                            | 29.63%    | 8  |
| Heritage Grant Program                                 | 29.63%    | 8  |
| Insurance and Heritage Properties Information Brochure | 11.11%    | 3  |
| None of the Above                                      | 66.67%    | 18 |
| Total Respondents: 27                                  |           |    |

# Q7 Have any of the units in your building been vacant for more than one (1) month within the past year?



| ANSWER CHOICES        | RESPONSES |    |
|-----------------------|-----------|----|
| Yes                   | 11.11%    | 3  |
| No                    | 88.89%    | 24 |
| Total Respondents: 27 |           |    |

# Q6 Have you completed any of the following work within the last year: (check all that apply)



| ANSWER CHOICES                                                                                            | RESPONS | ES |
|-----------------------------------------------------------------------------------------------------------|---------|----|
| Painting and/or Facade restoration                                                                        | 31.03%  | 9  |
| Minor repair or cleaning of facades (reporting, foundation repair etc)                                    |