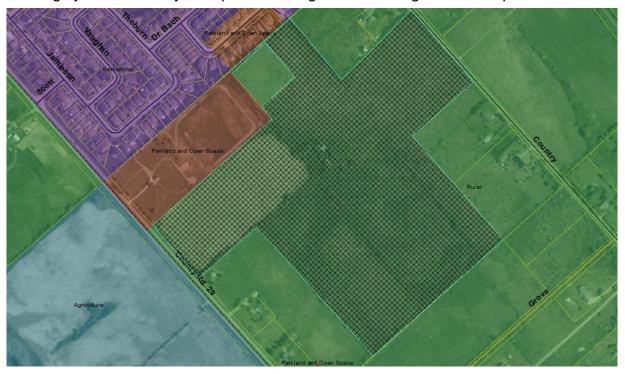

#### **COMMUNITY OFFICIAL PLAN (COP)**

Schedule B of the Official Plan identifies the subject lands as "Rural". The Plan acknowledges that pressure for residential development can be beneficial to the Municipality provided that it doesn't limit sensitive uses that can only be allocated in the rural environment (ie. resource extraction, environmental features, or agricultural uses).

"provide direction to the location of new rural non-farm residential lots and the placement of houses on such lots is to be considerate of traditional rural land uses and environmental features".

The property is also notably identified in Schedule "A" as "Future Expansion Lands" for Almonte Ward. The subject land represents part of 1 of 3 large contingents of land for future growth of the urban area. The Mississippi Mills Growth and Settlement Strategy acknowledge that in general:

Adjacent uses around the site are mixed and include the higher-density residential uses of the Town of Almonte (small lot singles and semi-detached dwellings); large non-farm rural residential lots, a cemetery, and vacant rural lands.