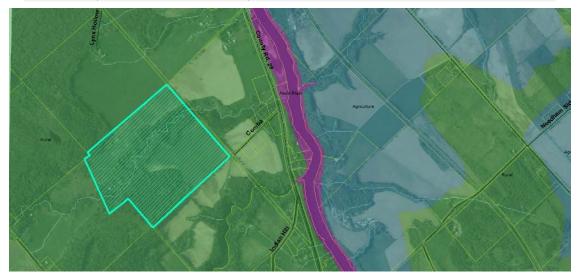

Lot 8, Concession 9 Pakenham, being Part 1 on Reference Plan 27R-

10948

Pakenham Ward, Municipality of Mississippi Mills

**KNOWN AS:** 250 Comba Lane, Pakenham **OWNER:** Jim Davies (Farmgate Cider)

#### **DESCRIPTION OF SUBJECT LANDS**

The subject lands represent an area of approximately 108 acres at the end of Comba Lane in Pakenham Township. The property has historically been used for a variety of agricultural uses over the past 150 years including: dairy, beef, cash crop, sugar bush and at one time a saw mill. The property is presently used by the owners as a farm-residence with primary agricultural uses.

Access to the property is provided by Comba Lane, a municipally owned and maintained road allowance. The property represents that last driveway of approximately 10 lots which make use of the roadway.