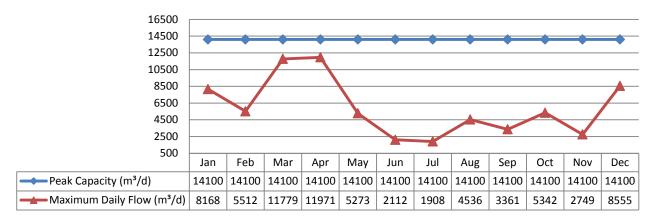

#### a. Wastewater Treatment Facility 2018 Annual Report

Pages 59-103

#### **Recommendation:**

That Council receive the 2018 Annual Report for the Mississippi Mills Wastewater Treatment Facility as prepared by the Ontario Clean Water Agency.