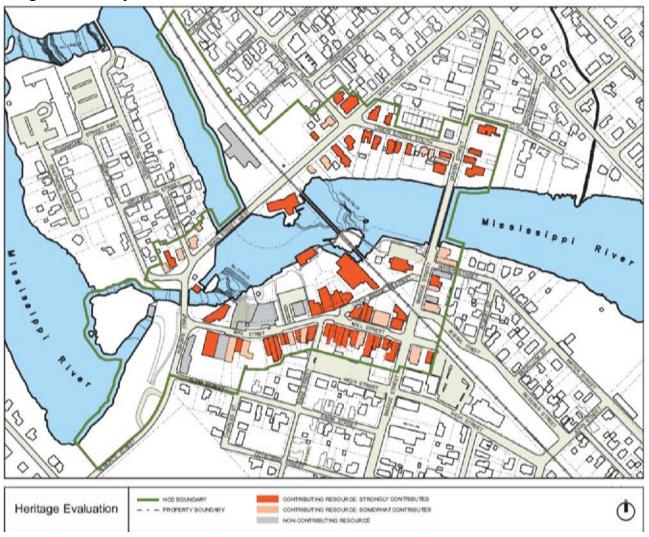

### f. Heritage Conservation District 2 Year Program Review and Assessment

Pages 129-140

#### Recommendation:

That Council pass a bylaw amending the Heritage Conservation District Plan to distinguish the following provisions of the plan:

- Section 5.3.1 (Major Permits) shall only be required for contributing and vacant properties specifically.
- That new commercial signage and awnings shall be considered via Section 5.3.2 (Minor Permits)
- That any substantial work on a non-contributing property may be considered via Section 5.3.2 (Minor Permits)
- That the following work be exempt from permitting requirements in accordance with Section 5.2: extending or erecting fences, extending or new parking lots, planting or removal of trees on the public right-of-way or adjacent to the river, new or alterations to hard landscape features, garden walls, decorative fencing and surfaced pathways visible from the street or the river.