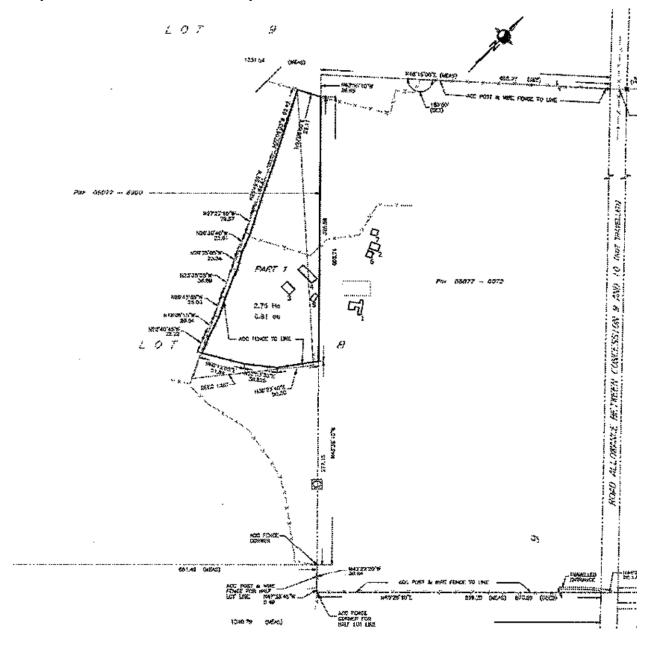

Lot 8, Concession 9 Pakenham, being Part 1 on Reference Plan 27R-

10948

Pakenham Ward, Municipality of Mississippi Mills

**KNOWN AS:** 250 Comba Lane, Pakenham **OWNER:** Jim Davies (Farmgate Cider)

#### **DESCRIPTION OF SUBJECT LANDS**

The subject lands represent an area of approximately 108 acres at the end of Comba Lane in Pakenham Township. The property has historically been used for a variety of agricultural uses over the past 150 years including: dairy, beef, cash crop, sugar bush and at one time a saw mill. The property is presently used by the owners as a farm-residence with primary agricultural uses.

Access to the property is provided by Comba Lane, a municipally owned and maintained road allowance. The property represents that last driveway of approximately 10 lots which make use of the roadway.