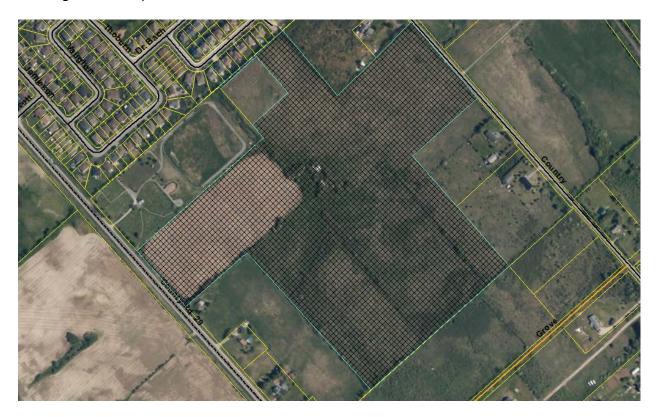

Part Lot 13, Concession 9 Ramsay

Ramsay Ward, Municipality of Mississippi Mills

**KNOWN AS:** 555 Country Street **OWNER:** Joseph and Terra Henry

#### **DESCRIPTION OF SUBJECT LANDS**

The subject lands are known as Part of Lot 13, Concession 9, Ramsay Ward, located immediately adjacent to the settlement area of the Town of Almonte. The property has historically been a farmed property and the original farmhouse still stands roughly in the centre of the property at the end of a 300m lane.

The subject property has been earmarked by the Municipality as "Future Expansion Lands" in the 2006 Community Official Plan, and the preliminary Environmental Compliance Approvals for the Municipal servicing systems identify the land for the eventual addition to the urban area of Almonte. However, the servicing requirements for the site are extensive, including the provision of an additional piped watermain connection across the Mississippi River and as such it is acknowledge that it is unlikely that the lands will be absorbed into the urban area within the next 15-20 years.

Access to the property is provided by Country Street, a municipally maintained road. The property also has frontage on Highway 29, a County Road, however there are no existing entrance permits from the street.