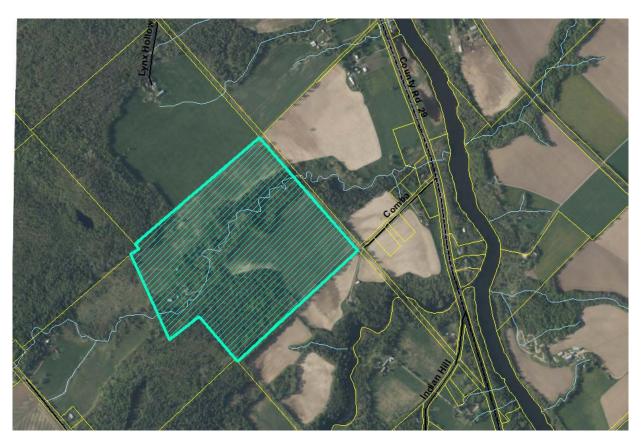

Lot 8, Concession 9 Pakenham, being Part 1 on Reference Plan 27R-

10948

Pakenham Ward, Municipality of Mississippi Mills

**KNOWN AS:** 250 Comba Lane, Pakenham **OWNER:** Jim Davies (Farmgate Cider)

#### **DESCRIPTION OF SUBJECT LANDS**

The subject lands represent an area of approximately 108 acres at the end of Comba Lane in Pakenham Township. The property has historically been used for a variety of agricultural uses over the past 150 years including: dairy, beef, cash crop, sugar bush and at one time a saw mill. The property is presently used by the owners as a farm-residence with primary agricultural uses.

Access to the property is provided by Comba Lane, a municipally owned and maintained road allowance. The property represents that last driveway of approximately 10 lots which make use of the roadway.

The site is also bisected by Glenn Creek, located immediately adjacent to the existing buildings on the site.