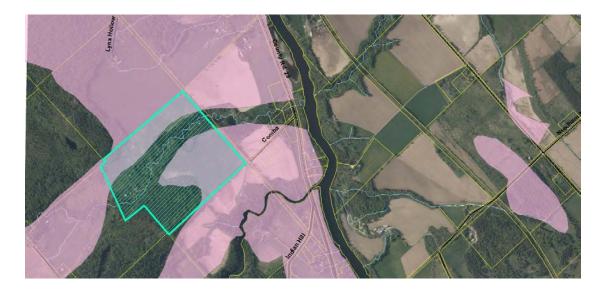

Lot 8, Concession 9 Pakenham, being Part 1 on Reference Plan 27R-

10948

Pakenham Ward, Municipality of Mississippi Mills

**KNOWN AS:** 250 Comba Lane, Pakenham **OWNER:** Jim Davies (Farmgate Cider)

#### **DESCRIPTION OF SUBJECT LANDS**

The subject lands represent an area of approximately 108 acres at the end of Comba Lane in Pakenham Township. The property has historically been used for a variety of agricultural uses over the past 150 years including: dairy, beef, cash crop, sugar bush and at one time a saw mill. The property is presently used by the owners as a farm-residence with primary agricultural uses.

#### **COMMUNITY OFFICIAL PLAN (COP)**

Schedule B of the Official Plan identifies the subject lands as "Rural" with pockets of "Locally Significant Agricultural Lands" on the property. The Plan places a high degree of significance on the value and protection of agricultural operations and notes that the Municipality shall work with local groups and farmers "...to ensure a positive climate for farmers to invest into the local agricultural industry...".

# **COMMUNITY OFFICIAL PLAN (COP)**

Schedule B of the Official Plan identifies the subject lands as "Rural" with pockets of "Provincially Significant Wetland" on the property. Rural lands represent the vast majority of land area in Pakenham Ward, and are valued for their array of potential uses. Notably, the Plan acknowledges that pressure for residential development can be beneficial to the Municipality provided that it doesn't limit sensitive uses that can only be allocated in the rural environment (ie. resource extraction, environmental features, or agricultural uses).