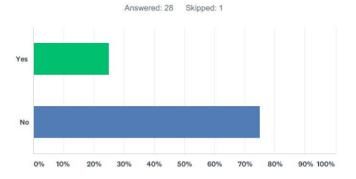

| 10.71%    | 3  |
| Total Respondents: 28 |           |    |

## Q2 Do you own or operate a business in Downtown Almonte?



| ANSWER CHOICES        | RESPONSES |    |
|-----------------------|-----------|----|
| Yes                   | 66.67%    | 18 |
| No                    | 33.33%    | 9  |
| Total Respondents: 27 |           |    |

# Q3 Did you participate in the initial consultation in 2014-2016 regarding the Heritage Conservation District Plan?



| ANSWER CHOICES        | RESPONSES |    |
|-----------------------|-----------|----|
| Yes                   | 66.67%    | 18 |
| No                    | 33.33%    | 9  |
| Total Respondents: 27 |           |    |

# Q4 Have you been contacted by the Municipality (staff/council) regarding the Heritage Conservation District Plan?



| ANSWER CHOICES        | RESPONSES |    |
|-----------------------|-----------|----|
| Yes                   | 25.00%    | 7  |
| No                    | 75.00%    | 21 |
| Total Respondents: 28 |           |    |

# Q5 Have you received copies or heard of any of the following programs and information packages: (check all that apply)



| ANSWER CHOICES                                         | RESPONSES |    |
|--------------------------------------------------------|-----------|----|
| Property Owner's Guide to the Conservation District    | 18.52%    | 5  |
| Heritage Tax Rebate Program                            | 29.63%    | 8  |
| Heritage Grant Program                                 | 29.63%    | 8  |
| Insurance and Heritage Properties Information Brochure | 11.11%    | 3  |
|