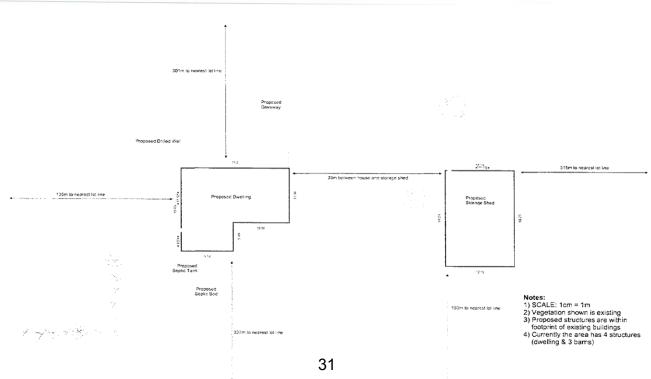

#### **PURPOSE AND EFFECT**

The purpose of the Zoning By-law Amendment is to rezone the property from "Development" (D) to "Development – Special Exception" (D-x) to permit the construction of a new single detached dwelling on the property. The property is currently occupied by a single detached dwelling which is uninhabitable.

The property was historically utilized as an agricultural holding, with a two-storey single detached dwelling associated with the use central on the property. The dwelling has been vacant for a significant number of years and at this time is in a state of disrepair which leaves limited opportunity to salvage the structure for occupation.

As the owner's wish to construct a bungalow of different massing, there was no ability to claim non-conformity rights to the new dwelling.

Instead, the owners have opted to file a zoning amendment application to construct the dwelling in the same location on the lot but of a different height, size and volume which meets their needs. The zoning amendment application seeks to add "a single detached dwelling" as a permitted use in accordance with the R1 zoning provisions for such a use.