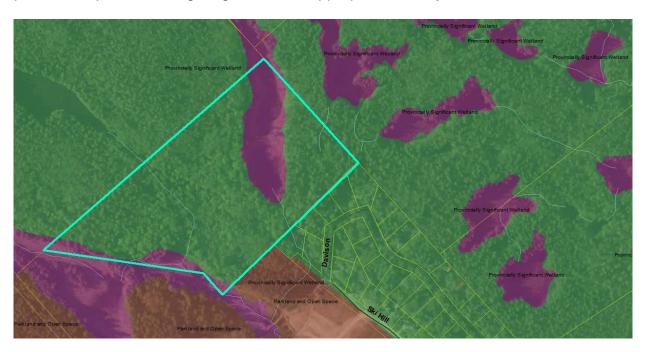

# **COMMUNITY OFFICIAL PLAN (COP)**

Schedule B of the Official Plan identifies the subject lands as "Rural" with pockets of "Provincially Significant Wetland" on the property. Rural lands represent the vast majority of land area in Pakenham Ward, and are valued for their array of potential uses. Notably, the Plan acknowledges that pressure for residential development can be beneficial to the Municipality provided that it doesn't limit sensitive uses that can only be allocated in the rural environment (ie. resource extraction, environmental features, or agricultural uses).

"provide direction to the location of new rural non-farm residential lots and the placement of houses on such lots is to be considerate of traditional rural land uses and environmental features".

As the property is also partially designated "Provincially Significant Wetland" the proposal is under review by the Conservation Authority to provide comment on the potential impact and mitigating measures appropriate for any new structures.