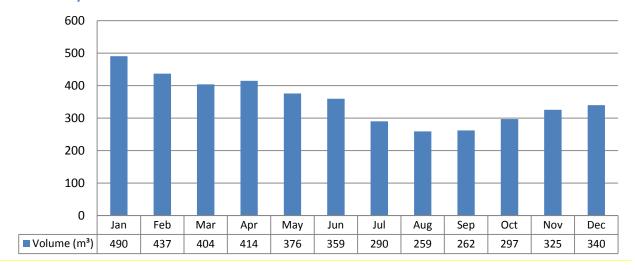

#### a. Wastewater Treatment Facility 2018 Annual Report

Pages 59-103

#### **Recommendation:**

That Council receive the 2018 Annual Report for the Mississippi Mills Wastewater Treatment Facility as prepared by the Ontario Clean Water Agency.