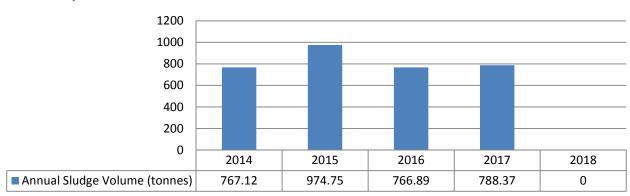

#### a. Wastewater Treatment Facility 2018 Annual Report

Pages 59-103

#### **Recommendation:**

That Council receive the 2018 Annual Report for the Mississippi Mills Wastewater Treatment Facility as prepared by the Ontario Clean Water Agency.