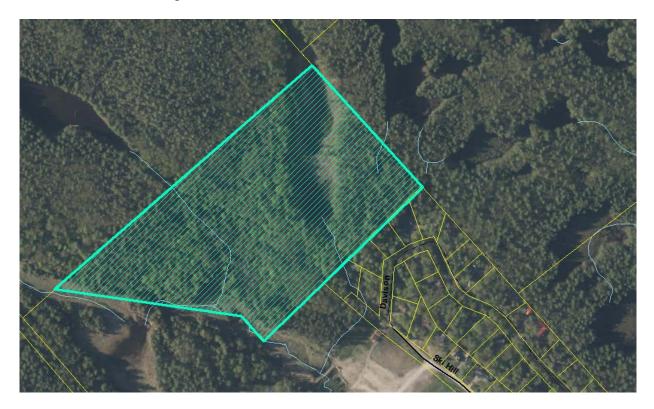

#### **DESCRIPTION OF SUBJECT LANDS**

The subject lands are known as Part of Lot 14 on Concession 8, Pakenham Ward. The property is adjacent to Mount Pakenham Ski Hill and is owned by the corporation. The property has historically been used for cross-country ski trails, but has never been developed by the Ski Hill for formal uses.

Council will recall that the owners of the land had previously requested consideration of Council to permit the crossing of a road allowance to access an adjacent parcel of land for the proposed dwelling. In exploring options, the owners also considered developing a single detached dwelling on the Ski Hill property itself, but servicing requirements of the Ministry of Environmental for a communal commercial septic system have made the proposal infeasible.

#### **SERVICING & INFRASTRUCTURE**

The property falls outside of the urban settlement boundary of Almonte Ward, and thus the lands do not have access to municipal water and sanitary services.

Access to the property is provided by an unopened portion of the Ski Hill Road extension. The owner's have previously received approval from the Municipality to use the allowance for the purpose of constructing a private driveway to access the proposed location of the dwelling.