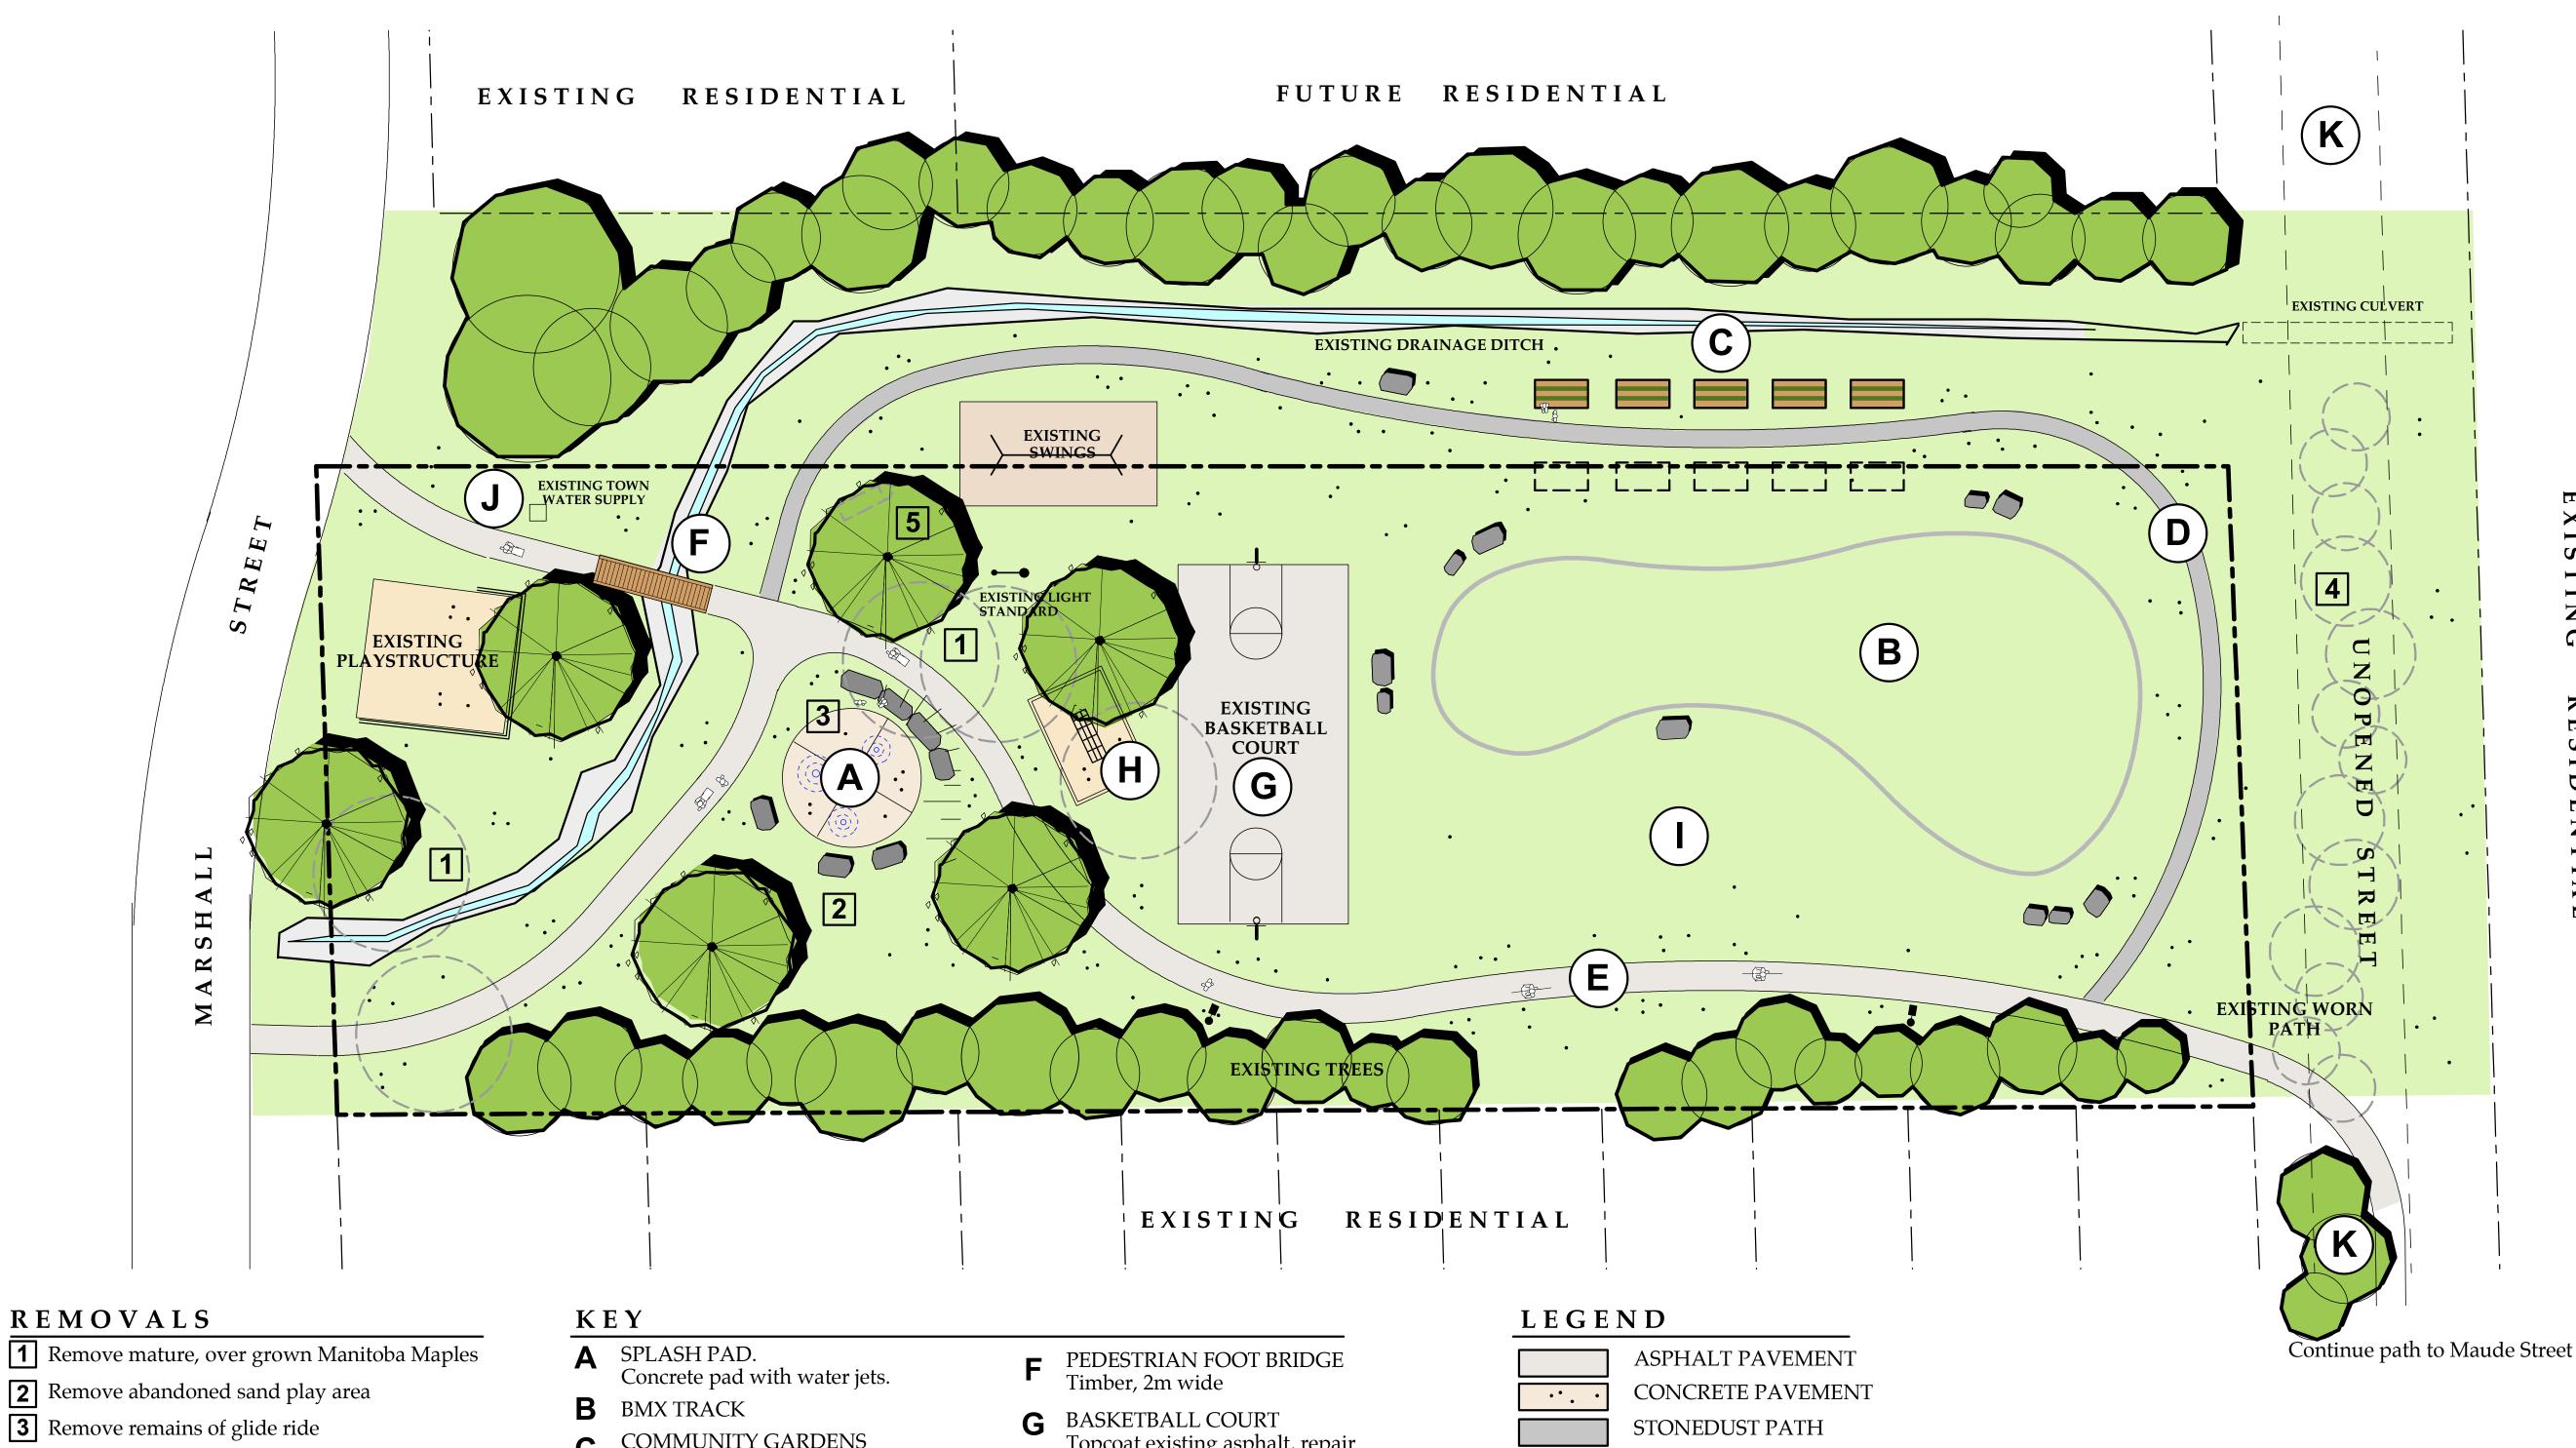

## REMOVALS

- **2** Remove abandoned sand play area
- **3** Remove remains of glide ride
- **4** Remove over grown shrubs.
- **5** Relocate 'Rocket Climber'

- COMMUNITY GARDENS 1.2m x 3.5m x .4m (high). Wooden. 5 with future expansion to 10.
- **D** FITNESS TRAIL Stonedust, 1.2m wide. 250m loop.
- ASPHALT PATH Thru park connection. 2m wide, accessible (less than 5% slope), lighted.
- Topcoat existing asphalt, repair hoops, repaint lines.
- H ROCKET CLIMBER New location in sand pit.
- OPEN PLAY AREA
- Catch, frisbee. PARK SIGN
- **K** FUTURE STREET EXTENSION

SAND PROTECTIVE PLAY SURFACE

MOWN LAWN PARK BOUNDARY

PATHWAY LIGHTS BLAST ROCK (SEATING)