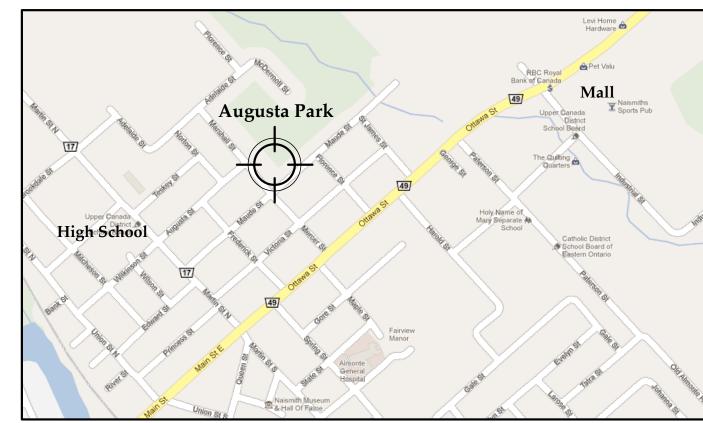

## REMOVALS

- **2** Remove abandoned sand play area
- **3** Remove remains of glide ride
- **4** Remove over grown shrubs.
- **5** Relocate 'Rocket Climber'



- COMMUNITY GARDENS 1.2m x 3.5m x .4m (high). Wooden. 5 with future expansion to 10.
- **D** FITNESS TRAIL Stonedust, 1.2m wide. 250m loop.
- ASPHALT PATH Thru park connection. 2m wide, accessible (less than 5% slope), lighted.
- Topcoat existing asphalt, repair hoops, repaint lines.
- H ROCKET CLIMBER New location in sand pit.
- OPEN PLAY AREA
- Catch, frisbee. PARK SIGN
- **K** FUTURE STREET EXTENSION

SAND PROTECTIVE PLAY SURFACE

MOWN LAWN PARK BOUNDARY

PATHWAY LIGHTS BLAST ROCK (SEATING)



## **Park Location Plan**



## Augusta Street Park Rehabilitation