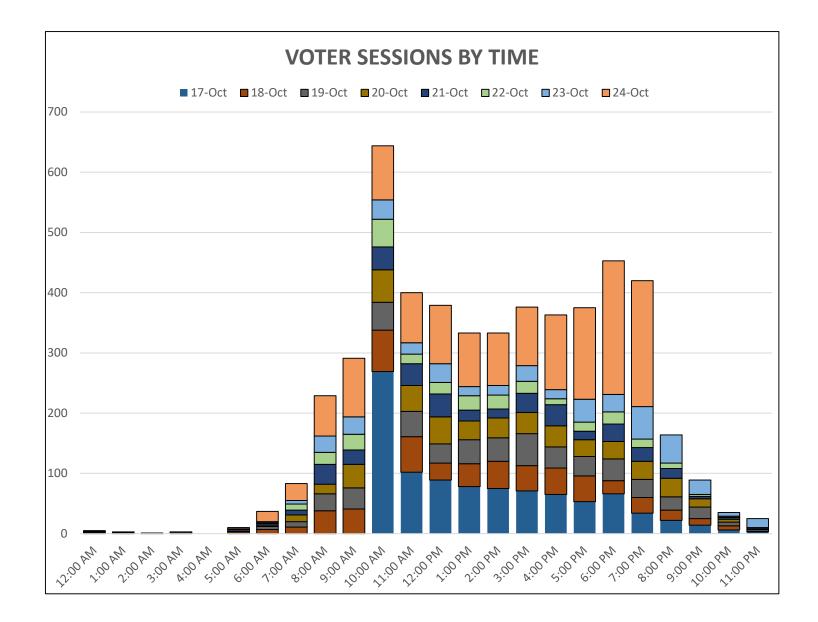

## 2022 Mississippi Mills Municipal and School Board Elections Voting Time Breakdown

| Date &<br>Time | 17-Oct | 18-Oct | 19-Oct | 20-Oct | 21-Oct | 22-Oct | 23-Oct | 24-Oct | Grand<br>Total | %/Hr. |
|----------------|--------|--------|--------|--------|--------|--------|--------|--------|----------------|-------|
| 12:00 AM       |        |        | 1      |        | 2      | 1      | 1      |        | 5              | 0.1%  |
| 1:00 AM        |        | 1      | 1      |        |        |        |        | 1      | 3              | 0.1%  |
| 2:00 AM        |        |        |        |        | 1      |        |        |        | 1              | 0.0%  |
| 3:00 AM        |        | 1      |        |        |        |        |        | 2      | 3              | 0.1%  |
| 4:00 AM        |        |        |        |        |        |        |        |        | 0              | 0.0%  |
| 5:00 AM        |        | 3      | 1      |        | 3      | 1      |        | 2      | 10             | 0.2%  |
| 6:00 AM        |        | 7      | 5      | 2      | 3      | 1      | 2      | 17     | 37             | 0.7%  |
| 7:00 AM        |        | 11     | 9      | 11     | 8      | 10     | 6      | 28     | 83             | 1.6%  |
| 8:00 AM        |        | 38     | 28     | 16     | 33     | 20     | 27     | 67     | 229            | 4.5%  |
| 9:00 AM        |        | 41     | 35     | 39     | 24     | 26     | 29     | 97     | 291            | 5.8%  |
| 10:00 AM       | 269    | 69     | 46     | 54     | 38     | 46     | 32     | 90     | 644            | 12.7% |
| 11:00 AM       | 102    | 59     | 42     | 43     | 36     | 16     | 19     | 83     | 400            | 7.9%  |
| 12:00 PM       | 89     | 28     | 32     | 45     | 38     | 19     | 31     | 97     | 379            | 7.5%  |
| 1:00 PM        | 78     | 38     | 40     | 31     | 18     | 24     | 15     | 89     | 333            | 6.6%  |
| 2:00 PM        | 75     | 45     | 39     | 33     | 15     | 23     | 16     | 87     | 333            | 6.6%  |
| 3:00 PM        | 71     | 42     | 53     | 35     | 32     | 20     | 26     | 97     | 376            | 7.4%  |
| 4:00 PM        | 65     | 44     | 35     | 35     | 35     | 10     | 15     | 124    | 363            | 7.2%  |
| 5:00 PM        | 53     | 43     | 32     | 28     | 14     | 15     | 38     | 152    | 375            | 7.4%  |
| 6:00 PM        | 66     | 22     | 36     | 29     | 29     | 20     | 29     | 222    | 453            | 9.0%  |
| 7:00 PM        | 34     | 26     | 30     | 30     | 23     | 14     | 54     | 209    | 420            | 8.3%  |
| 8:00 PM        | 22     | 17     | 22     | 31     | 16     | 9      | 47     |        | 164            | 3.2%  |
| 9:00 PM        | 14     | 11     | 19     | 14     | 4      | 3      | 24     |        | 89             | 1.8%  |
| 10:00 PM       | 6      | 7      | 6      | 5      | 3      | 2      | 6      |        | 35             | 0.7%  |
| 11:00 PM       | 3      | 1      | 3      | 1      | 2      |        | 15     |        | 25             | 0.5%  |
| Grand<br>Total | 947    | 554    | 515    | 482    | 377    | 280    | 432    | 1,464  | 5,051          |       |
| %/Day          | 18.7%  | 11.0%  | 10.2%  | 9.5%   | 7.5%   | 5.5%   | 8.6%   | 29.0%  | 100.0%         |       |

2022 Mississippi Mills Municipal and School Board Elections Voting Time Breakdown

2022 Mississippi Mills Municipal and School Board Elections Internet Voter Sessions

| Device        | Operating System                | Voter<br>Sessions | %     |
|---------------|---------------------------------|-------------------|-------|
|               | Linux                           | 95                |       |
|               | Macintosh                       | Macintosh 945     |       |
| Computer      | Windows 7                       | 85                | 76.3% |
| Computer      | Windows 8 35   Windows 10 2,321 |                   | 70.3% |
|               |                                 |                   |       |
|               | Windows Vista                   | 2                 |       |
| Smart Phone   | Android                         | 342               |       |
| Sinart Filone | iPhone                          | 509               | 23.7% |
| Tablet        | iPad                            | 233               |       |
|               | 4,567                           |                   |       |