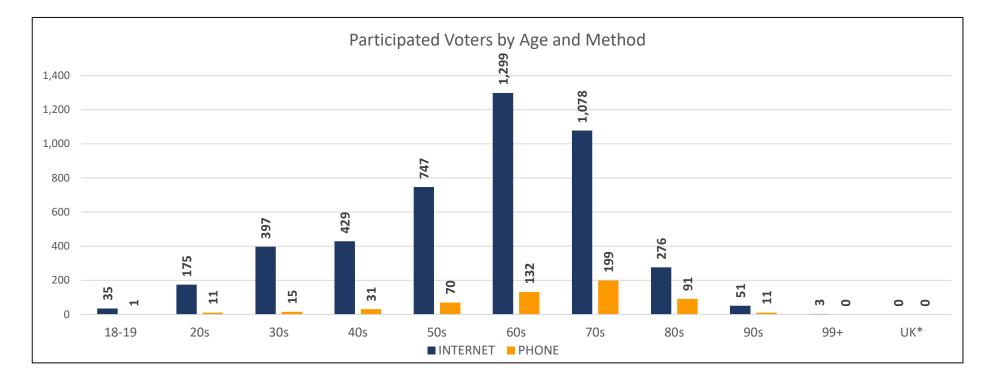

| Age Breakdown of Who Voted |        |       |          |       |         |  |  |  |  |  |
|----------------------------|--------|-------|----------|-------|---------|--|--|--|--|--|
| Age                        | ELIG.  | VOTED | INTERNET | PHONE | % Part. |  |  |  |  |  |
| 18-19                      | 133    | 36    | 35       | 1     | 27%     |  |  |  |  |  |
| 20s                        | 1,060  | 186   | 175      | 11    | 18%     |  |  |  |  |  |
| 30s                        | 1,839  | 412   | 397      | 15    | 22%     |  |  |  |  |  |
| 40s                        | 1,483  | 460   | 429      | 31    | 31%     |  |  |  |  |  |
| 50s                        | 2,038  | 817   | 747      | 70    | 40%     |  |  |  |  |  |
| 60s                        | 2,642  | 1,431 | 1,299    | 132   | 54%     |  |  |  |  |  |
| 70s                        | 1,979  | 1,277 | 1,078    | 199   | 65%     |  |  |  |  |  |
| 80s                        | 711    | 367   | 276      | 91    | 52%     |  |  |  |  |  |
| 90s                        | 178    | 62    | 51       | 11    | 35%     |  |  |  |  |  |
| 99+                        | 12     | 3     | 3        | 0     | 25%     |  |  |  |  |  |
| UK*                        | 104    | 0     | 0        | 0     | 0%      |  |  |  |  |  |
| Total                      | 12,179 | 5,051 | 4,490    | 561   | 41.5%   |  |  |  |  |  |

UK\* = Unknown age - not listed on elector's list.

2022 Mississippi Mills Municipal and School Board Elections Election Statistics

|      |                     | Total Eligible<br>Electors | Participated<br>Eligible<br>Electors | Total % | Internet<br>Votes | Internet<br>% | Phone<br>Votes | Phone<br>% |                    |            |                     |               |
|------|---------------------|----------------------------|--------------------------------------|---------|-------------------|---------------|----------------|------------|--------------------|------------|---------------------|---------------|
|      | Election Overall    | 12179                      | 5051                                 | 41.5%   | 1112              | 22.0%         | 405            | 8.0%       |                    |            |                     |               |
|      | RACE                | Total Eligible<br>Electors | Participated<br>Eligible<br>Electors | Total % | Internet<br>Votes | Internet<br>% | Phone<br>Votes | Phone<br>% | Spoiled<br>Ballots | Spoil<br>% | Declined<br>Ballots | Declined<br>% |
|      | Deputy Mayor        | 12179                      | 5051                                 | 41.5%   | 4490              | 88.9%         | 561            | 11.1%      | 31                 | 0.6%       | 71                  | 1.4%          |
| Mun  | Councillor - Ward 1 | 5731                       | 2859                                 | 49.9%   | 2592              | 90.7%         | 267            | 9.3%       | 4                  | 0.1%       | 22                  | 0.8%          |
|      | Councillor - Ward 2 | 4507                       | 1674                                 | 37.1%   | 1453              | 86.8%         | 221            | 13.2%      | 5                  | 0.3%       | 21                  | 1.3%          |
| ScBd | English Public      | 10466                      | 4272                                 | 40.8%   | 3824              | 89.5%         | 448            | 10.5%      | 78                 | 1.8%       | 446                 | 10.4%         |
| Sc   | English Separate    | 1406                       | 639                                  | 45.4%   | 545               | 85.3%         | 94             | 14.7%      | 5                  | 0.8%       | 32                  | 5.0%          |

## 2022 Mississippi Mills Municipal and School Board Elections Age Statistics

| Age Breakdown of Who Voted |       |       |          |       |         |  |  |  |  |  |
|----------------------------|-------|-------|----------|-------|---------|--|--|--|--|--|
| Age                        | ELIG. | VOTED | INTERNET | PHONE | % Part. |  |  |  |  |  |
| 18-19                      | 133   | 36    | 35       | 1     | 27.1%   |  |  |  |  |  |
| 20s                        | 1,060 | 186   | 175      | 11    | 17.5%   |  |  |  |  |  |
| 30s                        | 1,839 | 412   | 397      | 15    | 22.4%   |  |  |  |  |  |
| 40s                        | 1,483 | 460   | 429      | 31    | 31.0%   |  |  |  |  |  |
| 50s                        | 2,038 | 817   | 747      | 70    | 40.1%   |  |  |  |  |  |
| 60s                        | 2,642 | 1,431 | 1,299    | 132   | 54.2%   |  |  |  |  |  |
| 70s                        | 1,979 | 1,277 | 1,078    | 199   | 64.5%   |  |  |  |  |  |
| 80s                        | 711   | 367   | 276      | 91    | 51.6%   |  |  |  |  |  |
| 90s                        | 178   | 62    | 51       | 11    | 34.8%   |  |  |  |  |  |
| 99+                        | 12    | 3     | 3        | 0     | 25.0%   |  |  |  |  |  |
| UK*                        | 104   | 0     | 0        | 0     | 0.0%    |  |  |  |  |  |
| Total 12,179 5,051         |       | 4,490 | 561      | 41.5% |         |  |  |  |  |  |
|                            |       |       | 88.9%    | 11.1% |         |  |  |  |  |  |