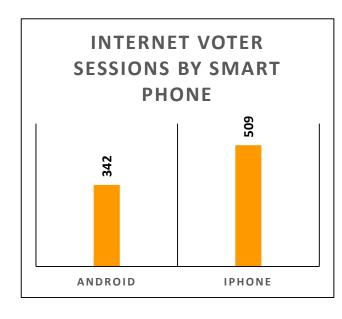

2022 Mississippi Mills Municipal and School Board Elections Voting Time Breakdown

2022 Mississippi Mills Municipal and School Board Elections Internet Voter Sessions

| Device        | Operating System                | Voter<br>Sessions | %     |
|---------------|---------------------------------|-------------------|-------|
|               | Linux                           | 95                |       |
|               | Macintosh                       | Macintosh 945     |       |
| Computer      | Windows 7                       | 85                | 76.3% |
| Computer      | Windows 8 35   Windows 10 2,321 |                   | 70.3% |
|               |                                 |                   |       |
|               | Windows Vista                   | 2                 |       |
| Smart Phone   | Android                         | 342               |       |
| Sinart Filone | iPhone                          | 509               | 23.7% |
| Tablet        | iPad                            | 233               |       |
|               | 4,567                           |                   |       |