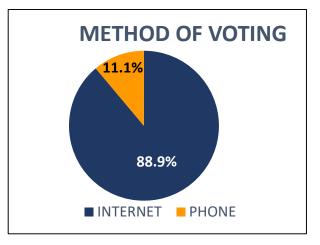

## 2022 Mississippi Mills Municipal and School Board Elections Election Statistics

|   | Information Base                                                             | Number           | %     |  |
|---|------------------------------------------------------------------------------|------------------|-------|--|
| 1 | Number of eligible electors in system.                                       | 12,179           |       |  |
| 2 | Number of electors who cast at least one ballot.                             | 5,051            |       |  |
| 3 | Participation rate.                                                          | 41.5%            |       |  |
| 4 | Voters who used the internet to vote.                                        | 4,490            | 88.9% |  |
| 5 | Voters who used the phone to vote.                                           | 561              | 11.1% |  |
| 6 | Internet votes cast at a kiosk computer(included in #4)                      | 492              | 11.0% |  |
| 7 | Average amount of time a voter spent voting using the Internet. 1 min 28 sec |                  |       |  |
| 8 | Average amount of time a voter spent voting using the telephone.             | ne. 2 min 18 sec |       |  |