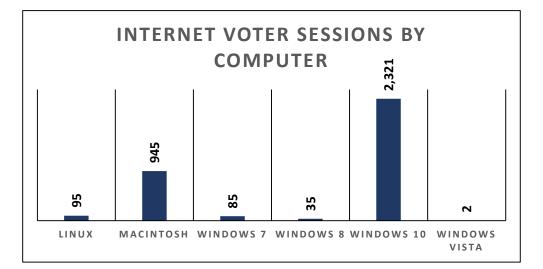

2022 Mississippi Mills Municipal and School Board Elections Voting Time Breakdown

2022 Mississippi Mills Municipal and School Board Elections Internet Voter Sessions

| Device        | Operating System                | Voter<br>Sessions | %     |
|---------------|---------------------------------|-------------------|-------|
|               | Linux                           | 95                |       |
|               | Macintosh                       | Macintosh 945     |       |
| Computer      | Windows 7                       | 85                | 76.3% |
| Computer      | Windows 8 35   Windows 10 2,321 |                   | 70.3% |
|               |                                 |                   |       |
|               | Windows Vista                   | 2                 |       |
| Smart Phone   | Android                         | 342               |       |
| Sinart Filone | iPhone                          | 509               | 23.7% |
| Tablet        | iPad                            | 233               |       |
|               | 4,567                           |                   |       |