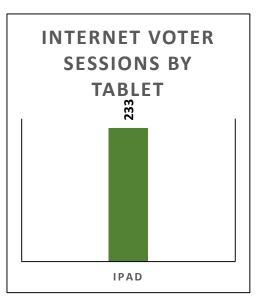

2022 Mississippi Mills Municipal and School Board Elections Voting Time Breakdown

2022 Mississippi Mills Municipal and School Board Elections Internet Voter Sessions

| Device        | Operating System                | Voter<br>Sessions | %     |
|---------------|---------------------------------|-------------------|-------|
|               | Linux                           | 95                |       |
|               | Macintosh                       | Macintosh 945     |       |
| Computer      | Windows 7                       | 85                | 76.3% |
| Computer      | Windows 8 35   Windows 10 2,321 |                   | 70.3% |
|               |                                 |                   |       |
|               | Windows Vista                   | 2                 |       |
| Smart Phone   | Android                         | 342               |       |
| Sinart Filone | iPhone                          | 509               | 23.7% |
| Tablet        | iPad                            | 233               |       |
|               | 4,567                           |                   |       |