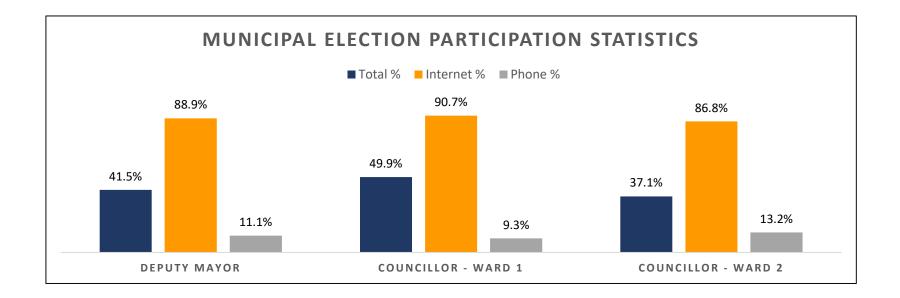

UK\* = Unknown age - not listed on elector's list.

2022 Mississippi Mills Municipal and School Board Elections Election Statistics

|      |                     | Total Eligible<br>Electors | Participated<br>Eligible<br>Electors | Total % | Internet<br>Votes | Internet<br>% | Phone<br>Votes | Phone<br>% |                    |            |                     |               |
|------|---------------------|----------------------------|--------------------------------------|---------|-------------------|---------------|----------------|------------|--------------------|------------|---------------------|---------------|
|      | Election Overall    | 12179                      | 5051                                 | 41.5%   | 1112              | 22.0%         | 405            | 8.0%       |                    |            |                     |               |
|      | RACE                | Total Eligible<br>Electors | Participated<br>Eligible<br>Electors | Total % | Internet<br>Votes | Internet<br>% | Phone<br>Votes | Phone<br>% | Spoiled<br>Ballots | Spoil<br>% | Declined<br>Ballots | Declined<br>% |
|      | Deputy Mayor        | 12179                      | 5051                                 | 41.5%   | 4490              | 88.9%         | 561            | 11.1%      | 31                 | 0.6%       | 71                  | 1.4%          |
| Mun  | Councillor - Ward 1 | 5731                       | 2859                                 | 49.9%   | 2592              | 90.7%         | 267            | 9.3%       | 4                  | 0.1%       | 22                  | 0.8%          |
|      | Councillor - Ward 2 | 4507                       | 1674                                 | 37.1%   | 1453              | 86.8%         | 221            | 13.2%      | 5                  | 0.3%       | 21                  | 1.3%          |
| ScBd | English Public      | 10466                      | 4272                                 | 40.8%   | 3824              | 89.5%         | 448            | 10.5%      | 78                 | 1.8%       | 446                 | 10.4%         |
| Sc   | English Separate    | 1406                       | 639                                  | 45.4%   | 545               | 85.3%         | 94             | 14.7%      | 5                  | 0.8%       | 32                  | 5.0%          |

Please Note:

The position for Mayor was acclaimed. The position for Councillor for Ward 3 was acclaimed. French Public and French Separate School Boards Trustees were acclaimed

2022 Mississippi Mills Municipal and School Board Elections Participation Statistics