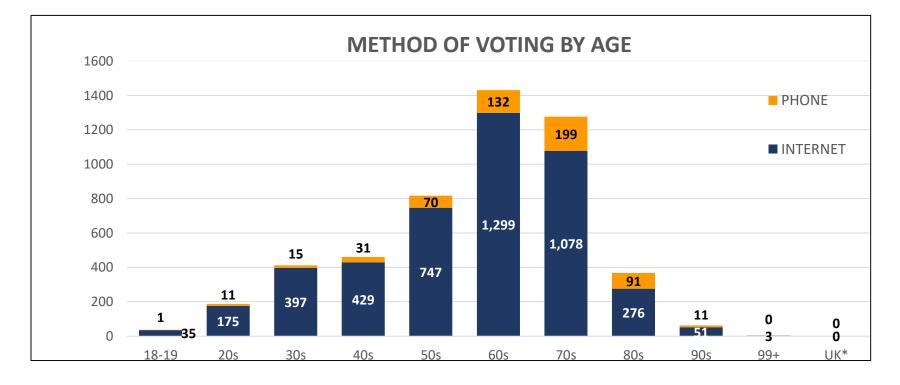

| Age Breakdown of Who Voted |        |       |          |       |         |  |  |  |  |  |
|----------------------------|--------|-------|----------|-------|---------|--|--|--|--|--|
| Age                        | ELIG.  | VOTED | INTERNET | PHONE | % Part. |  |  |  |  |  |
| 18-19                      | 133    | 36    | 35       | 1     | 27%     |  |  |  |  |  |
| 20s                        | 1,060  | 186   | 175      | 11    | 18%     |  |  |  |  |  |
| 30s                        | 1,839  | 412   | 397      | 15    | 22%     |  |  |  |  |  |
| 40s                        | 1,483  | 460   | 429      | 31    | 31%     |  |  |  |  |  |
| 50s                        | 2,038  | 817   | 747      | 70    | 40%     |  |  |  |  |  |
| 60s                        | 2,642  | 1,431 | 1,299    | 132   | 54%     |  |  |  |  |  |
| 70s                        | 1,979  | 1,277 | 1,078    | 199   | 65%     |  |  |  |  |  |
| 80s                        | 711    | 367   | 276      | 91    | 52%     |  |  |  |  |  |
| 90s                        | 178    | 62    | 51       | 11    | 35%     |  |  |  |  |  |
| 99+                        | 12     | 3     | 3        | 0     | 25%     |  |  |  |  |  |
| UK*                        | 104    | 0     | 0        | 0     | 0%      |  |  |  |  |  |
| Total                      | 12,179 | 5,051 | 4,490    | 561   | 41.5%   |  |  |  |  |  |

UK\* = Unknown age - not listed on elector's list.

2022 Mississippi Mills Municipal and School Board Elections Election Statistics

|      |                     | Total Eligible<br>Electors | Participated<br>Eligible<br>Electors | Total % | Internet<br>Votes | Internet<br>% | Phone<br>Votes | Phone<br>% |                    |            |                     |               |
|------|---------------------|----------------------------|--------------------------------------|---------|-------------------|---------------|----------------|------------|--------------------|------------|---------------------|---------------|
|      | Election Overall    | 12179                      | 5051                                 | 41.5%   | 1112              | 22.0%         | 405            | 8.0%       |                    |            |                     |               |
|      | RACE                | Total Eligible<br>Electors | Participated<br>Eligible<br>Electors | Total % | Internet<br>Votes | Internet<br>% | Phone<br>Votes | Phone<br>% | Spoiled<br>Ballots | Spoil<br>% | Declined<br>Ballots | Declined<br>% |
|      | Deputy Mayor        | 12179                      | 5051                                 | 41.5%   | 4490              | 88.9%         | 561            | 11.1%      | 31                 | 0.6%       | 71                  | 1.4%          |
| Mun  | Councillor - Ward 1 | 5731                       | 2859                                 | 49.9%   | 2592              | 90.7%         | 267            | 9.3%       | 4                  | 0.1%       | 22                  | 0.8%          |
|      | Councillor - Ward 2 | 4507                       | 1674                                 | 37.1%   | 1453              | 86.8%         | 221            | 13.2%      | 5                  | 0.3%       | 21                  | 1.3%          |
| ScBd | English Public      | 10466                      | 4272                                 | 40.8%   | 3824              | 89.5%         | 448            | 10.5%      | 78                 | 1.8%       | 446                 | 10.4%         |
| Sc   | English Separate    | 1406                       | 639                                  | 45.4%   | 545               | 85.3%         | 94             | 14.7%      | 5                  | 0.8%       | 32                  | 5.0%          |