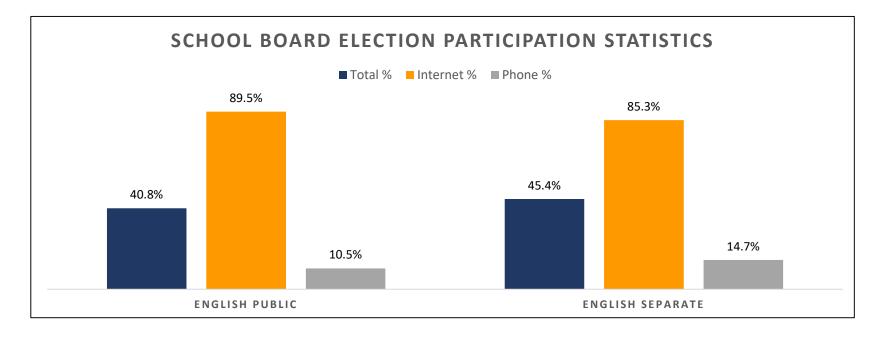

UK\* = Unknown age - not listed on elector's list.

2022 Mississippi Mills Municipal and School Board Elections Election Statistics

|      |                     | Total Eligible<br>Electors | Participated<br>Eligible<br>Electors | Total % | Internet<br>Votes | Internet<br>% | Phone<br>Votes | Phone<br>% |                    |            |                     |               |
|------|---------------------|----------------------------|--------------------------------------|---------|-------------------|---------------|----------------|------------|--------------------|------------|---------------------|---------------|
|      | Election Overall    | 12179                      | 5051                                 | 41.5%   | 1112              | 22.0%         | 405            | 8.0%       |                    |            |                     |               |
|      | RACE                | Total Eligible<br>Electors | Participated<br>Eligible<br>Electors | Total % | Internet<br>Votes | Internet<br>% | Phone<br>Votes | Phone<br>% | Spoiled<br>Ballots | Spoil<br>% | Declined<br>Ballots | Declined<br>% |
|      | Deputy Mayor        | 12179                      | 5051                                 | 41.5%   | 4490              | 88.9%         | 561            | 11.1%      | 31                 | 0.6%       | 71                  | 1.4%          |
| Mun  | Councillor - Ward 1 | 5731                       | 2859                                 | 49.9%   | 2592              | 90.7%         | 267            | 9.3%       | 4                  | 0.1%       | 22                  | 0.8%          |
|      | Councillor - Ward 2 | 4507                       | 1674                                 | 37.1%   | 1453              | 86.8%         | 221            | 13.2%      | 5                  | 0.3%       | 21                  | 1.3%          |
| ScBd | English Public      | 10466                      | 4272                                 | 40.8%   | 3824              | 89.5%         | 448            | 10.5%      | 78                 | 1.8%       | 446                 | 10.4%         |
| Sc   | English Separate    | 1406                       | 639                                  | 45.4%   | 545               | 85.3%         | 94             | 14.7%      | 5                  | 0.8%       | 32                  | 5.0%          |

Please Note:

The position for Mayor was acclaimed. The position for Councillor for Ward 3 was acclaimed. French Public and French Separate School Boards Trustees were acclaimed

2022 Mississippi Mills Municipal and School Board Elections Participation Statistics